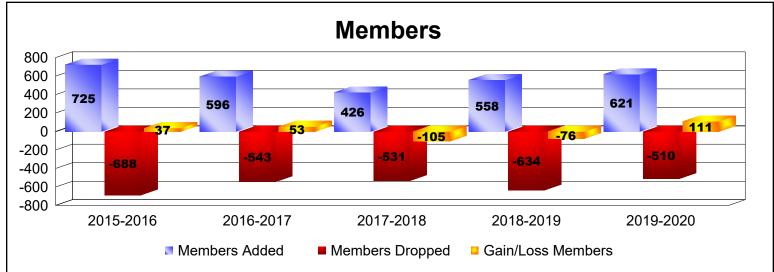

District 300 G1 As of June 2020 Cumulative

| Year      | New<br>Clubs | Dropped<br>Clubs | Gain/<br>Loss<br>Clubs | New<br>Members | Charter<br>Members | Reinstate<br>Members | Transfer<br>Members | Total<br>Member<br>Added | Total<br>Members<br>Dropped | Gain/<br>Loss<br>Members |
|-----------|--------------|------------------|------------------------|----------------|--------------------|----------------------|---------------------|--------------------------|-----------------------------|--------------------------|
| 2015-2016 | 1            | -2               | -1                     | 668            | 28                 | 23                   | 6                   | 725                      | -688                        | 37                       |
| 2016-2017 | 3            | -2               | 1                      | 448            | 100                | 35                   | 13                  | 596                      | -543                        | 53                       |
| 2017-2018 | 1            | 0                | 1                      | 352            | 47                 | 24                   | 3                   | 426                      | -531                        | -105                     |
| 2018-2019 | 4            | 0                | 4                      | 378            | 135                | 30                   | 15                  | 558                      | -634                        | -76                      |
| 2019-2020 | 3            | 0                | 3                      | 450            | 108                | 48                   | 15                  | 621                      | -510                        | 111                      |
| Average   | 2            | -1               | 2                      | 459            | 84                 | 32                   | 10                  | 585                      | -581                        | 4                        |