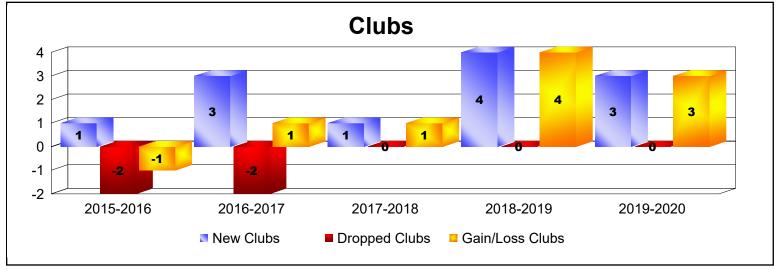

District 300 G1 As of June 2020 Cumulative

| Year      | New<br>Clubs | Dropped<br>Clubs | Gain/<br>Loss<br>Clubs | New<br>Members | Charter<br>Members | Reinstate<br>Members | Transfer<br>Members | Total<br>Member<br>Added | Total<br>Members<br>Dropped | Gain/<br>Loss<br>Members |
|-----------|--------------|------------------|------------------------|----------------|--------------------|----------------------|---------------------|--------------------------|-----------------------------|--------------------------|
| 2015-2016 | 1            | -2               | -1                     | 668            | 28                 | 23                   | 6                   | 725                      | -688                        | 37                       |
| 2016-2017 | 3            | -2               | 1                      | 448            | 100                | 35                   | 13                  | 596                      | -543                        | 53                       |
| 2017-2018 | 1            | 0                | 1                      | 352            | 47                 | 24                   | 3                   | 426                      | -531                        | -105                     |
| 2018-2019 | 4            | 0                | 4                      | 378            | 135                | 30                   | 15                  | 558                      | -634                        | -76                      |
| 2019-2020 | 3            | 0                | 3                      | 450            | 108                | 48                   | 15                  | 621                      | -510                        | 111                      |
| Average   | 2            | -1               | 2                      | 459            | 84                 | 32                   | 10                  | 585                      | -581                        | 4                        |